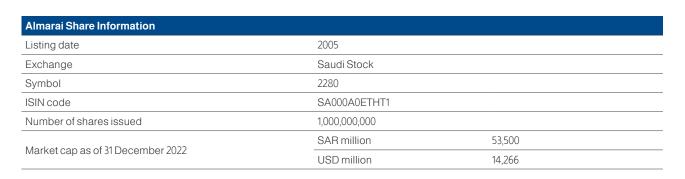

# **Shareholder Information**

| Share Price<br>31 December 2022 | Share Price One<br>Year Ago | Share Price<br>Three Years Ago | 52-Week High | 52-Week Low | Change from 2021-2022 |
|---------------------------------|-----------------------------|--------------------------------|--------------|-------------|-----------------------|
| 53.50                           | 48.75                       | 49.50                          | 58.00        | 46.50       | 9.7%                  |