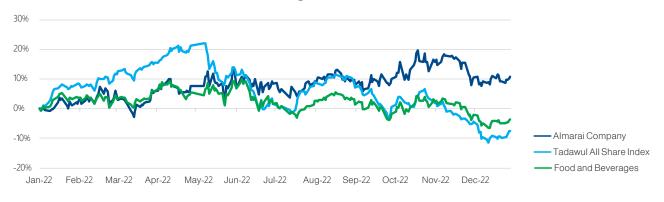

# **Shareholder Information**



| Share Price<br>31 December 2022 | Share Price One<br>Year Ago | Share Price<br>Three Years Ago | 52-Week High | 52-Week Low | Change from 2021-2022 |
|---------------------------------|-----------------------------|--------------------------------|--------------|-------------|-----------------------|
| 53.50                           | 48.75                       | 49.50                          | 58.00        | 46.50       | 9.7%                  |

### Almarai Share Price Performance During the Year of 2022



## **Share Price and Shareholder Information**

#### **Almarai Shareholdings**

As of 31 December 2022, Almarai had 55,054 shareholders. Institutional investors represent 91.8% of the total share ownership, while individual investors represent 8.2%. There are 37 shareholders owning one million or more shares in Almarai, representing 89.8% of the issued shares. The following tables provide an overview of Almarai's investors:

| 31 December 2022                                   |                            |                        |                     |  |  |
|----------------------------------------------------|----------------------------|------------------------|---------------------|--|--|
| Almarai Investors According to Nature of Investors | Percentage of<br>Ownership | Number of<b