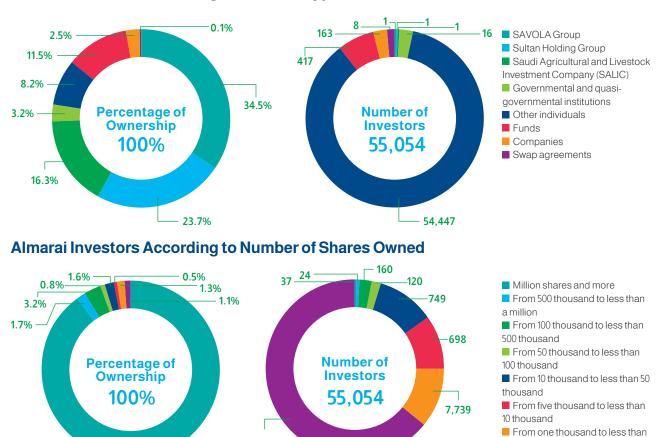

#### **Almarai Shareholdings**

As of 31 December 2022, Almarai had 55,054 shareholders. Institutional investors represent 91.8% of the total share ownership, while individual investors represent 8.2%. There are 37 shareholders owning one million or more shares in Almarai, representing 89.8% of the issued shares. The following tables provide an overview of Almarai's investors:

| 31 December 2022                                   |                            |                        |                     |  |  |
|----------------------------------------------------|----------------------------|------------------------|---------------------|--|--|
| Almarai Investors According to Nature of Investors | Percentage of<br>Ownership | Number of<br>Investors | Number of<br>Shares |  |  |
| Institutional Investors                            | 91.8%                      | 607                    | 917,701,238         |  |  |
| Individual investors                               | 8.2%                       | 54,447                 | 82,298,762          |  |  |
| Total                                              | 100%                       | 55,054                 | 1,000,000,000       |  |  |

## Almarai Investors According to Investor Type

45,527

| 31 December 2022                                            |                       |                            |                     |                            |  |  |  |
|-------------------------------------------------------------|-----------------------|----------------------------|---------------------|----------------------------|--|--|--|
|                                                             | Beginning of the Year |                            | End of the Year     |                            |  |  |  |
| Ownership of 5% and more of the Issued Shares               | Number of<br>Shares   | Percentage of<br>Ownership | Number of<br>Shares | Percentage of<br>Ownership |  |  |  |
| SAVOLA Group                                                | 345,218,236           | 34.5%                      | 345,218,236         | 34.5%                      |  |  |  |
| Sultan Holding Group                                        | 236,956,536           | 23.7%                      | 236,956,536         | 23.7%                      |  |  |  |
| Saudi Agricultural and Livestock Investment Company (SALIC) | 163,233,480           | 16.3%                      | 163,233,480         | 16.3%                      |  |  |  |
| Total                                                       | 745,408,252           | 74.5%                      | 745,408,252         | 74.5%                      |  |  |  |