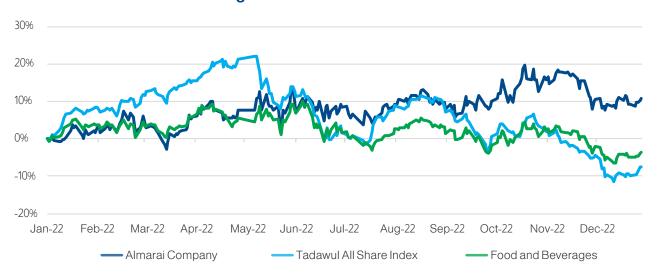

| 2280          |  |
| ISIN code                         |             | SA000A0ETHT1  |  |
| Number of shares issued           |             | 1,000,000,000 |  |
| Market cap as of 31 December 2022 | SAR million | 53,500        |  |
|                                   | USD million | 14,266        |  |

| Share Price<br>31 December 2022 | Share Price<br>1 Year Ago | Share Price<br>3 Year Ago | 52-week High | 52-week Low | Change from 2021-2022 |
|---------------------------------|---------------------------|---------------------------|--------------|-------------|-----------------------|
| 53.50                           | 48.75                     | 49.50                     | 58.00        | 46.50       | 9.7%                  |

# **Share Price Performance during the Year of 2022**